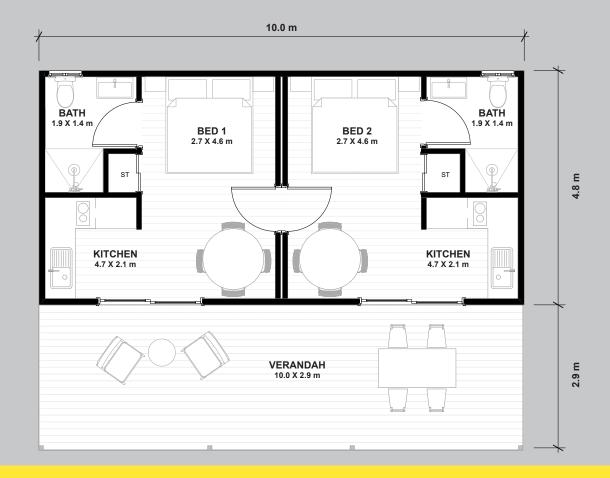

## Villa Duo

The Villa Duo is a dual key chalet, featuring separate connecting rooms.

Each space is fitted out with a contemporary kitchen and bathroom. Rooms access onto an expansive outdoor verandah space.