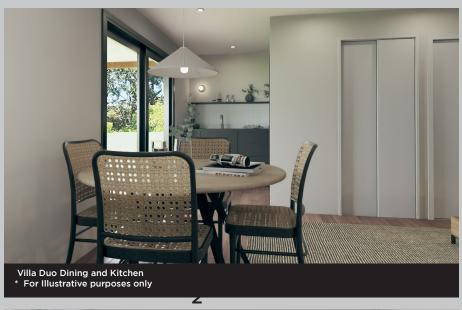

## Villa Duo

The Villa Duo is a dual key chalet, featuring separate connecting rooms.

Each space is fitted out with a contemporary kitchen and bathroom. Rooms access onto an expansive outdoor verandah space.

With a variety of cladding styles and colors to choose from, the Villa Duo effortlessly integrates into any environment, offering versatility and style.