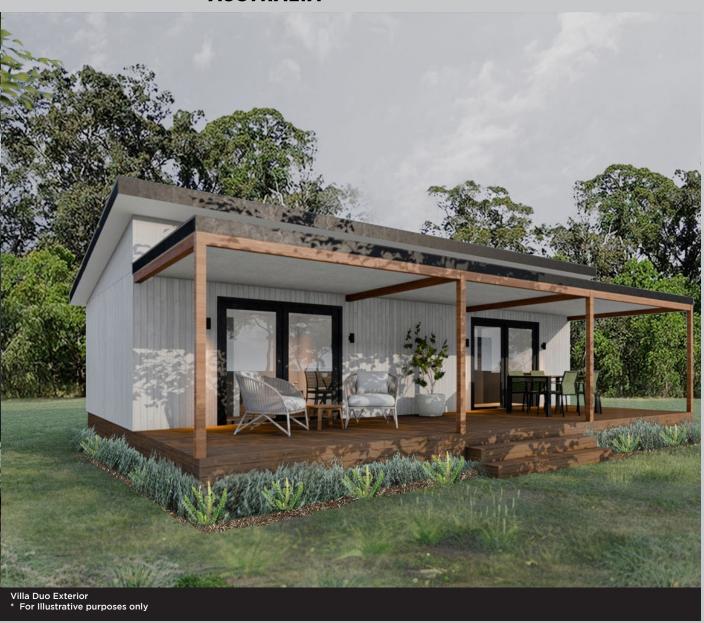

## Villa Duo

The Villa Duo is a dual key chalet, featuring separate connecting rooms.

Each space is fitted out with a contemporary kitchen and bathroom. Rooms access onto an expansive outdoor verandah space.

With a variety of cladding styles and colors to choose from, the Villa Duo effortlessly integrates into any environment, offering versatility and style.