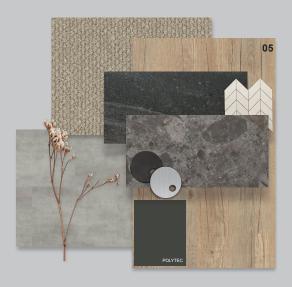

## FLEETWOOD **AUSTRALIA**

Exterior Finishes Options-

01 Hardie TM Axon Cladding, 02 Hardie TM Fine Texture, 03 Timber look decking, 04 Colorbond Woodland Grey Trims

Interior Finishes Options-

Karndean Country Oak or Utah flooring, Polytec joinery, Montarosa-Spire carpets, Chrome or matt black fixtures, Quality tile finishes.